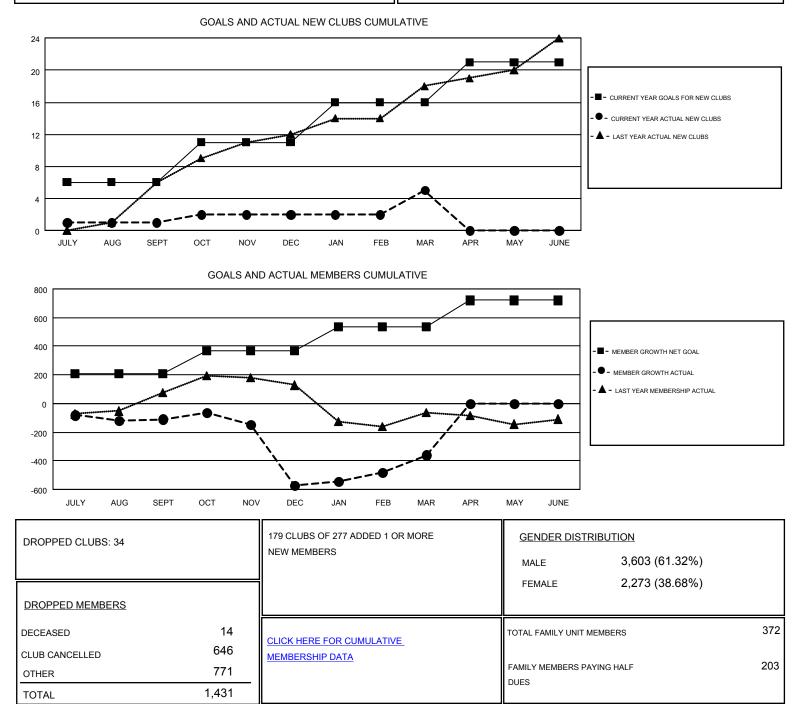

#### Results as of: 3/31/2018

### LOCATION: NIGERIA

#### GMT: BASSEY EDEM

| GMT CA ( | 5-Afr |
|----------|-------|
|----------|-------|

| Clubs                 |               |           |                       | Members       |                           |                         |                                                    |
|-----------------------|---------------|-----------|-----------------------|---------------|---------------------------|-------------------------|----------------------------------------------------|
| RESULTS FOR 2017-2018 |               |           | RESULTS FOR 2017-2018 |               |                           |                         |                                                    |
| QUARTER               | NEW CLUB GOAL | NEW CLUBS | DROPPED CLUBS         | QUARTER       | MEMBER GROWTH NET<br>GOAL | MEMBER GROWTH<br>ACTUAL | DROPPED<br>MEMBERS ACTUAL<br>(including transfers) |
| JULY/AUG/SEPT         | 6             | 1         | 8                     | JULY/AUG/SEPT | 205                       | 348                     | 346                                                |
| OCT/NOV/DEC           | 5             | 1         | 19                    | OCT/NOV/DEC   | 165                       | 351                     | 795                                                |
| JAN/FEB/MAR           | 5             | 3         | 7                     | JAN/FEB/MAR   | 165                       | 578                     | 293                                                |
| APR/MAY/JUNE          | 5             | 0         | 0                     | APR/MAY/JUNE  | 185                       | 0                       | 0                                                  |